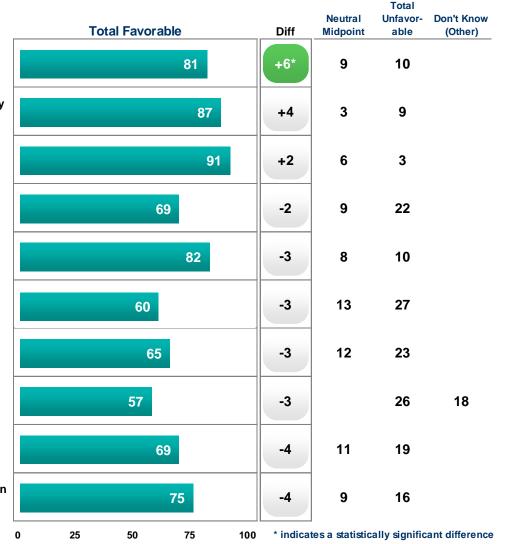

IMAGE/BRAND: I am proud to be associated with the UC system.

ENGAGEMENT: I would recommend the UC system as a good place to work.

ENGAGEMENT: My work schedule allows sufficient flexibility to meet my personal/family needs.

ENGAGEMENT: Working for the UC system inspires me to do my best work.

SUPERVISION: My supervisor helps me make time to participate in training and development activities.

SUPERVISION: Please indicate the extent to which you agree with the following statements about your supervisor: Encourages new ideas and new ways of doing things

CAREER DEVELOPMENT: I am confident I can achieve my personal career objectives within the UC system.

ENGAGEMENT: I feel motivated to go beyond my formal job responsibilities to get the job done.

SUPERVISION: I have a clear understanding of how my job contributes to the departmental objectives.

SUPERVISION: Please indicate the extent to which you agree with the following statements about your supervisor: Effectively deals with poor performers