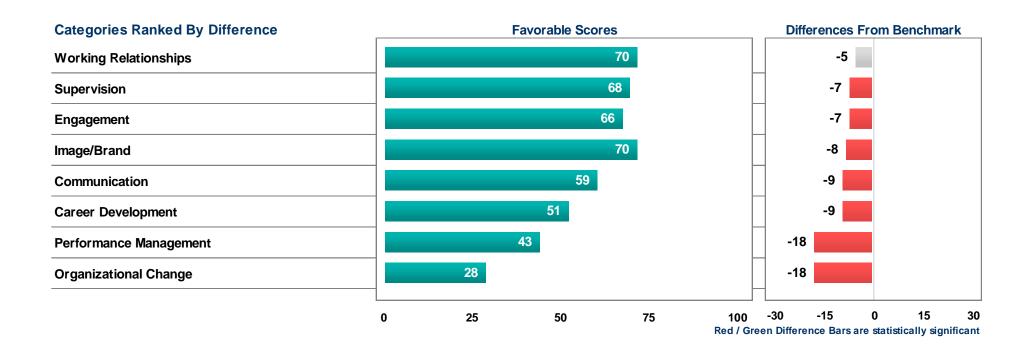

## **Summary Category Scores vs. Benchmark** MERCED [W] (N=254)

vs. UC OVERALL [W] (N=9,468)

### By Gender

A. MERCED [W] (N=254)

C. MERCED: MALE (N=79)

| B. N | IERCED: FEMALE (N=175)                        |    |         |           |                                      |
|------|-----------------------------------------------|----|---------|-----------|--------------------------------------|
|      | Values displayed are based on Total Favorable |    | Colored | Cells inc | dicate a statistically significant o |
| #    | Category                                      | Α  | В       | С         |                                      |
| 1    | Career Development                            | 51 | -1      | 2         |                                      |
| 2    | Communication                                 | 59 | -1      | 3         |                                      |
| 3    | Engagement                                    | 66 | 1       | -3        |                                      |
| 4    | Image/Brand                                   | 70 | -1      | 2         |                                      |
| 5    | Organizational Change                         | 28 | 0       | 0         |                                      |
| 6    | Performance Management                        | 43 | 0       | 0         |                                      |
| 7    | Supervision                                   | 68 | 0       | 0         |                                      |
| 8    | Working Relationships                         | 70 | 0       | 0         |                                      |