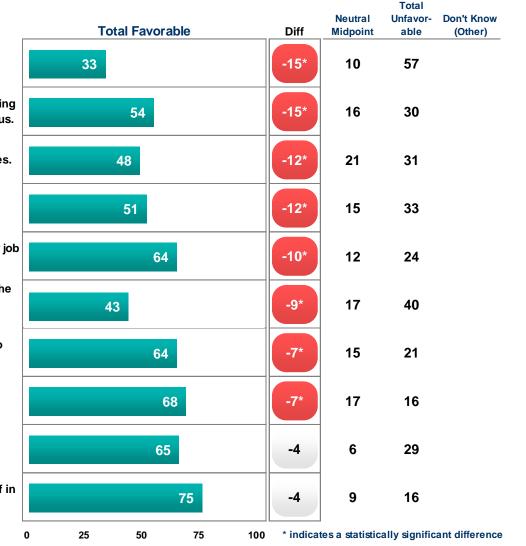

#### **Bottom 10 Differences From Benchmark**

IMAGE/BRAND: My campus/location is highly regarded by its employees.

PERFORMANCE MANAGEMENT: I feel my campus/location does a good job matching pay to performance.

PERFORMANCE MANAGEMENT: I feel my personal contributions are recognized.

ENGAGEMENT: There is usually sufficient staff in my department to handle the workload.

COMMUNICATION: My campus/location does an excellent job of keeping employees informed about important organizational matters affecting us.

CAREER DEVELOPMENT: My campus/location is doing a good job of planning for management succession.

CAREER DEVELOPMENT: My campus/location provides people with the necessary information and resources to manage their own careers effectively.

ENGAGEMENT: I am satisfied with my involvement in decisions that affect my work.

ORGANIZATIONAL CHANGE: Generally, recent major organizational changes across the UC system have been: Executed well

ENGAGEMENT: I have the equipment/tools/resources I need to do my job effectively.