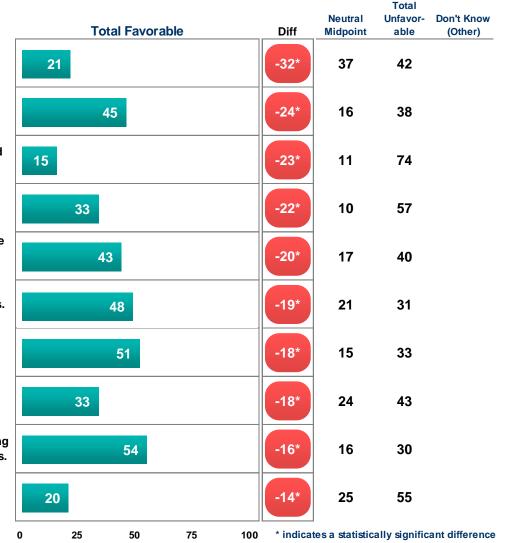

IMAGE/BRAND: I am proud to be associated with the UC system.

ENGAGEMENT: I would recommend the UC system as a good place to work.

ENGAGEMENT: My work schedule allows sufficient flexibility to meet my personal/family needs.

ENGAGEMENT: Working for the UC system inspires me to do my best work.

SUPERVISION: My supervisor helps me make time to participate in training and development activities.

SUPERVISION: Please indicate the extent to which you agree with the following statements about your supervisor: Encourages new ideas and new ways of doing things

CAREER DEVELOPMENT: I am confident I can achieve my personal career objectives within the UC system.

ENGAGEMENT: I feel motivated to go beyond my formal job responsibilities to get the job done.

SUPERVISION: I have a clear understanding of how my job contributes to the departmental objectives.

SUPERVISION: Please indicate the extent to which you agree with the following statements about your supervisor: Effectively deals with poor performers