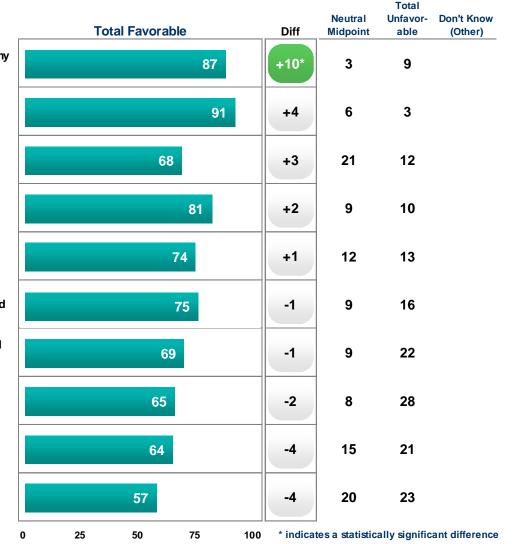

#### **Top 10 Differences From Benchmark**

ENGAGEMENT: I would recommend the UC system as a good place to work.

ENGAGEMENT: My work schedule allows sufficient flexibility to meet my personal/family needs.

IMAGE/BRAND: I am proud to be associated with the UC system.

CAREER DEVELOPMENT: I believe I have the opportunity for personal development and growth within the UC system.

SUPERVISION: My supervisor treats me with respect.

SUPERVISION: My supervisor does a good job of building teamwork.

WORKING RELATIONSHIPS: There is good cooperation between my department and other departments at my campus/location.

ENGAGEMENT: At the present time, are you seriously considering leaving the UC system?

SUPERVISION: My supervisor communicates effectively.

WORKING RELATIONSHIPS: There is good cooperation between staff in my department.