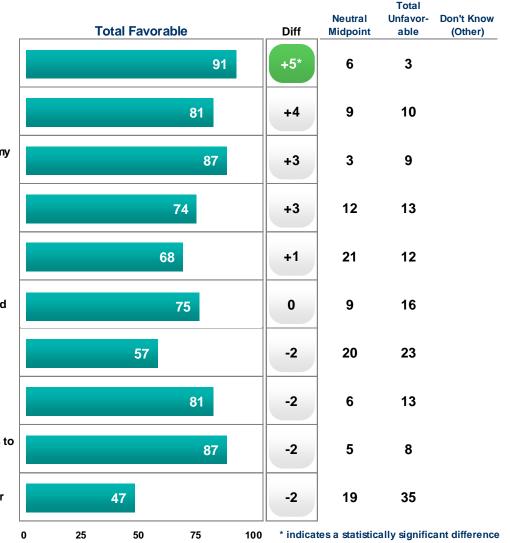

### Top 10 Items MERCED [W] (N=254)

#### vs. UC OVERALL [W] (N=9,468)

| Top 10 | <b>Differences</b> | <b>From</b> | <b>Benchmar</b> | k |
|--------|--------------------|-------------|-----------------|---|
|--------|--------------------|-------------|-----------------|---|

IMAGE/BRAND: I am proud to be associated with the UC system.

ENGAGEMENT: I would recommend the UC system as a good place to work.

ENGAGEMENT: My work schedule allows sufficient flexibility to meet my personal/family needs.

ENGAGEMENT: Working for the UC system inspires me to do my best work.

SUPERVISION: My supervisor helps me make time to participate in training and development activities.

SUPERVISION: Please indicate the extent to which you agree with the following statements about your supervisor: Encourages new ideas and new ways of doing things

CAREER DEVELOPMENT: I am confident I can achieve my personal career objectives within the UC system.

ENGAGEMENT: I feel motivated to go beyond my formal job responsibilities to get the job done.

SUPERVISION: I have a clear understanding of how my job contributes to the departmental objectives.

SUPERVISION: Please indicate the extent to which you agree with the following statements about your supervisor: Effectively deals with poor performers