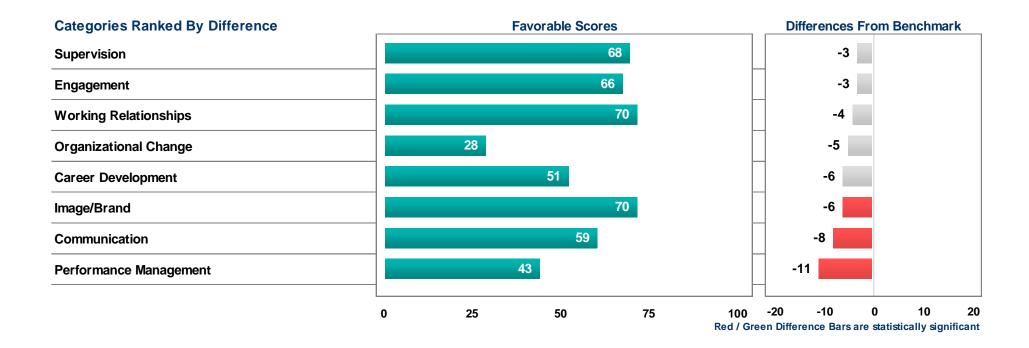

## **Summary Category Scores vs. Benchmark** MERCED [W] (N=254)

vs. UC OVERALL [W] (N=9,468)