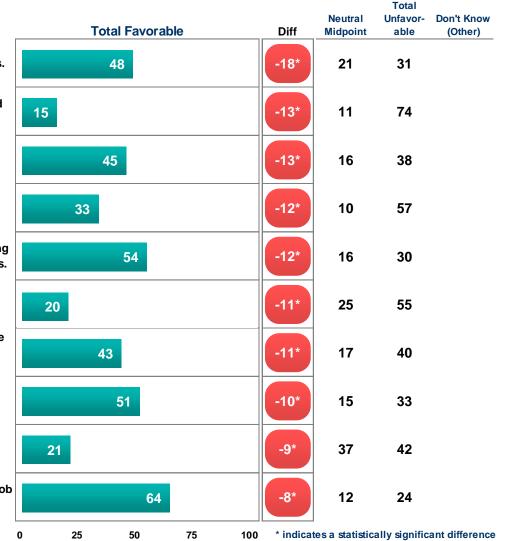

### Bottom 10 Items MERCED [W] (N=254)

#### vs. UC OVERALL [W] (N=9,468)

#### **Bottom 10 Differences From Benchmark**

IMAGE/BRAND: My campus/location is highly regarded by its employees.

PERFORMANCE MANAGEMENT: I feel my campus/location does a good job matching pay to performance.

PERFORMANCE MANAGEMENT: I feel my personal contributions are recognized.

ENGAGEMENT: There is usually sufficient staff in my department to handle the workload.

COMMUNICATION: My campus/location does an excellent job of keeping employees informed about important organizational matters affecting us.

CAREER DEVELOPMENT: My campus/location is doing a good job of planning for management succession.

CAREER DEVELOPMENT: My campus/location provides people with the necessary information and resources to manage their own careers effectively.

ENGAGEMENT: I am satisfied with my involvement in decisions that affect my work.

ORGANIZATIONAL CHANGE: Generally, recent major organizational changes across the UC system have been: Executed well

ENGAGEMENT: I have the equipment/tools/resources I need to do my job effectively.