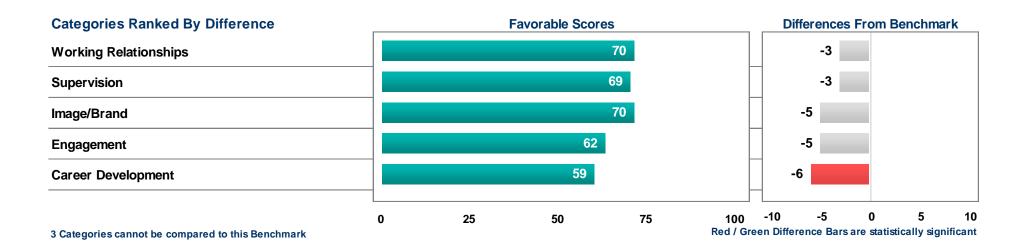

### **Summary Category Scores vs. Benchmark** MERCED [W] (N=254)

vs. 2014 US UNIVERSITIES STAFF NORM (N=14,560)