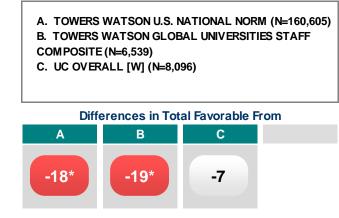

#### **Top 5 Differences From Benchmark**

ORGANIZATIONAL CHANGE: Generally, recent major organizational changes at UC have been: Well planned

ORGANIZATIONAL CHANGE: Generally, recent major organizational changes at UC have been: Well communicated

ENGAGEMENT: I would recommend UC as a good place to work.

CAREER DEVELOPMENT: I am confident I can achieve my personal career objectives with UC.

IMAGE/BRAND: UC is highly regarded by its employees.

|      | Total Favoral | ble |     | Diff     | Neutral<br>Midpoint | Total<br>Unfavor-<br>able |                |
|------|---------------|-----|-----|----------|---------------------|---------------------------|----------------|
|      | 42            |     |     | +8*      | 16                  | 42                        |                |
|      | 46            |     |     | +4       | 13                  | 41                        |                |
|      |               | 76  |     | +3       | 12                  | 12                        |                |
|      | 58            |     |     | +3       | 14                  | 28                        |                |
|      | 61            |     |     | +2       | 15                  | 25                        |                |
| 0 25 | 5 50          | 75  | 100 | * indica | tes a statis        | tically signi             | ficant differe |