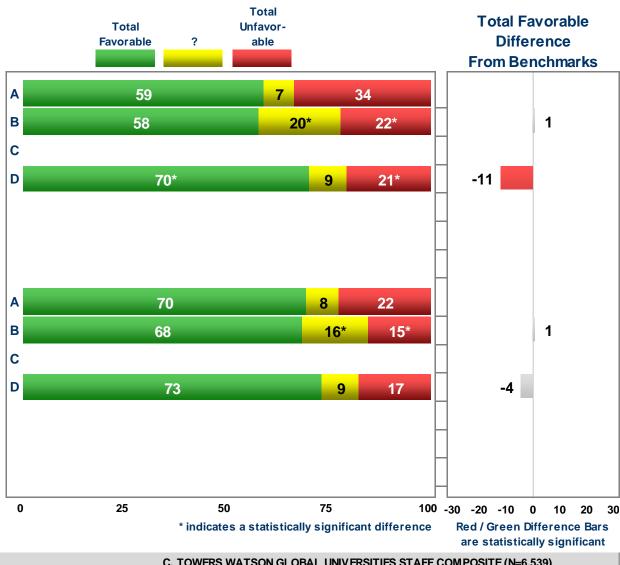

#### vs. 3 Benchmarks

# **Category 6: Performance Management**

6. I feel my personal contributions are recognized.

12. I think my performance on the job is evaluated fairly.

B. TOWERS WATSON U.S. NATIONAL NORM (N=160,605)

Kev Driver Item

#### Category 6: Performance Management

#### Benchmarks

|                                                                          |             | Tota | l Disa | gree |
|--------------------------------------------------------------------------|-------------|------|--------|------|
| Items                                                                    | Total A     | gree | ?      |      |
| 6. I feel my personal contributions are recognized.<br>Item)             | (Key Driver | 56   | 7      | 37   |
| 12. I think my performance on the job is evaluated fairly.               |             | 66   | 6      | 27   |
| 16. I feel UC does a good job matching pay to perfo<br>(Key Driver Item) | ormance.    | 24   | 8      | 68   |