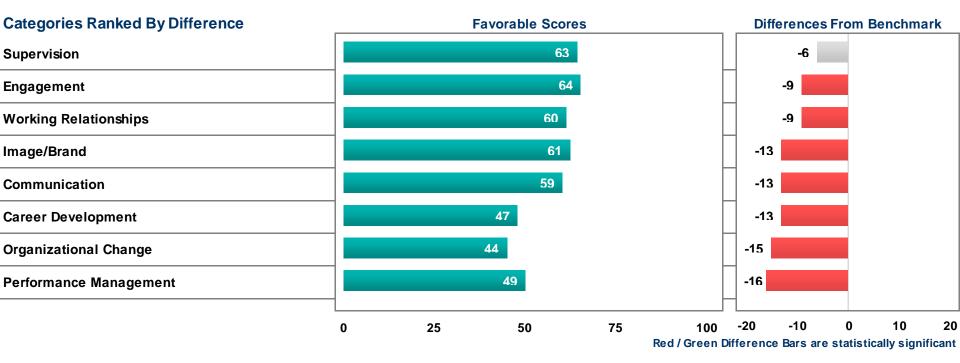

# Summary Category Scores vs. Benchmark MERCED 2012 (N=180)

vs. TOWERS WATSON U.S. NATIONAL NORM (N=160,605)

# TOWERS WATSON