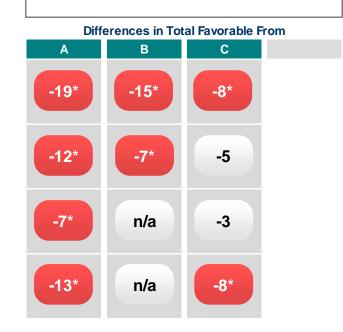

|                                                                                                                                                                                    | Tota      | l Disa | gree |
|------------------------------------------------------------------------------------------------------------------------------------------------------------------------------------|-----------|--------|------|
|                                                                                                                                                                                    |           | ?      |      |
| Тс                                                                                                                                                                                 | tal Agree |        |      |
| Items                                                                                                                                                                              |           |        |      |
| 7. My supervisor gives me regular feedback on my performance.                                                                                                                      | 62        | 4      | 34   |
| 13. My supervisor does a good job of building teamwork.                                                                                                                            |           | 7      | 41   |
| 17. My supervisor treats me with respect.                                                                                                                                          |           | 3      | 17   |
| 20a. Please indicate the extent to which you agree with the following statements about your supervisor: Effectively deals with poor performers                                     |           |        | 47   |
| 20b. Please indicate the extent to which you agree with the following statements about your supervisor: Listens carefully to different points of view before coming to conclusions |           | 7      | 34   |
| 20c. Please indicate the extent to which you agree with the following statements about your supervisor: Encourages new ideas and new ways of doing things                          | -         | 8      | 22   |

| TOWERS WATSO | N W |
|--------------|-----|

|                                                                                   | Tota             | I Disa | gree |
|-----------------------------------------------------------------------------------|------------------|--------|------|
| Items                                                                             | Total Agree      | ?      |      |
| 22. My supervisor develops people's abilities.                                    | 50               | 12     | 38   |
| 24. My supervisor communicates effectively.                                       | 65               | 4      | 30   |
| 26. I have a clear understanding of how my job contribut departmental objectives. | es to the 85     | 3      | 12   |
| 27. Regarding suggestions for change from employees, is usually responsive.       | my supervisor 62 | 11     | 27   |