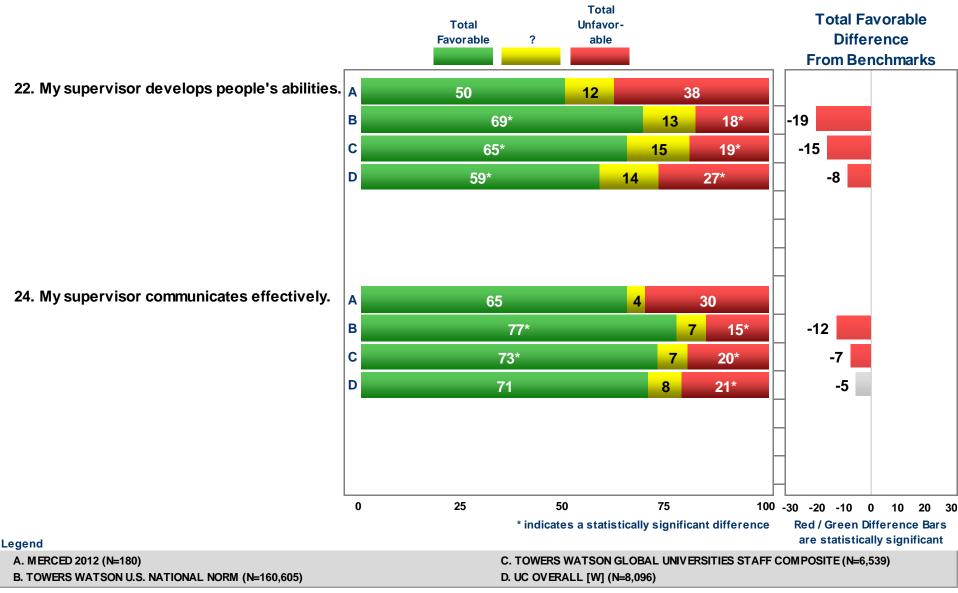

#### vs. 3 Benchmarks

#### Legend

A. MERCED 2012 (N=180) B. TOWERS WATSON U.S. NATIONAL NORM (N=160,605)

#### C. TOWERS WATSON GLOBAL UNIVERSITIES STAFF COMPOSITE (N=6,539) D. UC OVERALL [W] (N=8,096)

TOWERS WATSON 7

| TOWERS WATSO | N W |
|--------------|-----|

|                                                                                   | Tota             | I Disa | gree |
|-----------------------------------------------------------------------------------|------------------|--------|------|
| Items                                                                             | Total Agree      | ?      |      |
| 22. My supervisor develops people's abilities.                                    | 50               | 12     | 38   |
| 24. My supervisor communicates effectively.                                       | 65               | 4      | 30   |
| 26. I have a clear understanding of how my job contribut departmental objectives. | es to the 85     | 3      | 12   |
| 27. Regarding suggestions for change from employees, is usually responsive.       | my supervisor 62 | 11     | 27   |