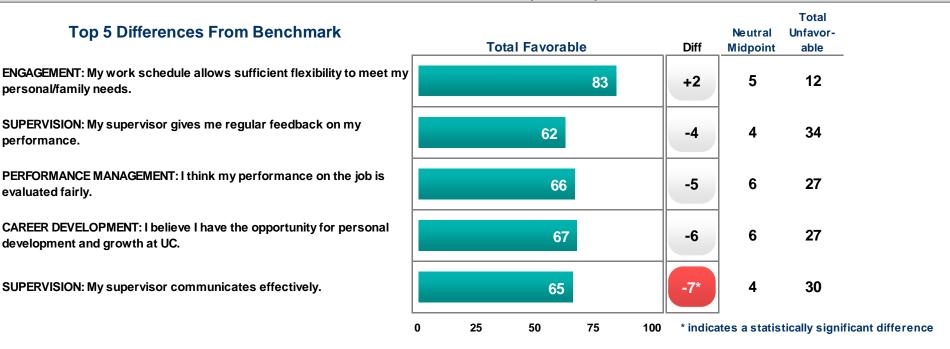

# **Top 5 Items MERCED 2012 (N=180)**

personal/family needs.

performance.

evaluated fairly.

development and growth at UC.

ENGAGEMENT: I would recommend UC as a good place to work.

CAREER DEVELOPMENT: I am confident I can achieve my personal career objectives with UC.

IMAGE/BRAND: UC is highly regarded by its employees.

|      | Total Favoral | ble |     | Diff     | Neutral<br>Midpoint | Total<br>Unfavor-<br>able |                |
|------|---------------|-----|-----|----------|---------------------|---------------------------|----------------|
|      | 42            |     |     | +8*      | 16                  | 42                        |                |
|      | 46            |     |     | +4       | 13                  | 41                        |                |
|      |               | 76  |     | +3       | 12                  | 12                        |                |
|      | 58            |     |     | +3       | 14                  | 28                        |                |
|      | 61            |     |     | +2       | 15                  | 25                        |                |
| 0 25 | 5 50          | 75  | 100 | * indica | tes a statis        | tically signi             | ficant differe |