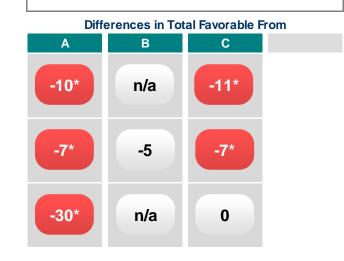

|                                                                                                  |                | Tota | l Disa | gree |
|--------------------------------------------------------------------------------------------------|----------------|------|--------|------|
| Items                                                                                            | Total A        | gree | ?      |      |
| 1. I believe I have the opportunity for personal development at UC.                              | ent and growth | 67   | 6      | 27   |
| 9. UC provides people with the necessary information ar to manage their own careers effectively. | nd resources   | 41   | 12     | 47   |
| 14. I am confident I can achieve my personal caree with UC. (Key Driver Item)                    | er objectives  | 58   | 14     | 28   |
| 18. My UC campus/location is doing a good job of p<br>management succession. (Key Driver Item)   | lanning for    | 22   | 18     | 59   |

| Α    | В    | С  |  |
|------|------|----|--|
| -7*  | -15* | -5 |  |
| -19* | n/a  | -2 |  |

|                                                                                                |          | Tota | l Disa | gree |
|------------------------------------------------------------------------------------------------|----------|------|--------|------|
| Items                                                                                          | Total A  | gree | ?      |      |
| 2. UC does an excellent job of keeping employees about matters affecting us. (Key Driver Item) | informed | 62   | 8      | 31   |
| 10. I feel able to openly and honestly communicate upwards. (Key Driver Item)                  | my views | 56   | 8      | 36   |