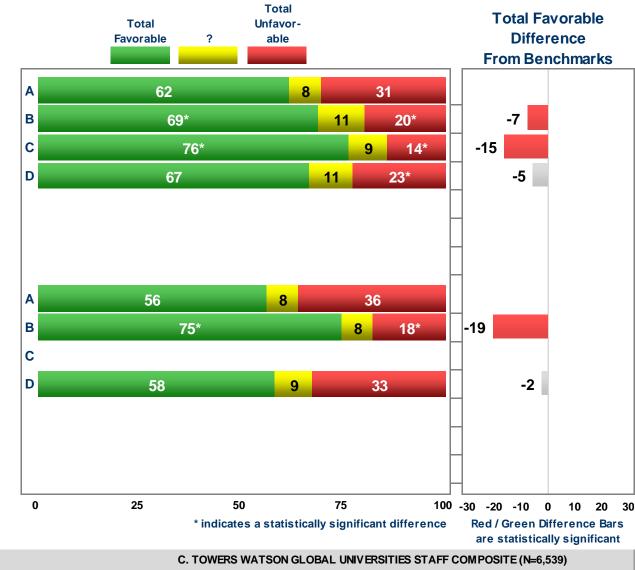

# **Category 6: Performance Management**

6. I feel my personal contributions are recognized.

12. I think my performance on the job is evaluated fairly.

B. TOWERS WATSON U.S. NATIONAL NORM (N=160,605)

Kev Driver Item

#### **Category 6: Performance Management**

**16.** I feel UC does a good job matching pay to performance.

B. TOWERS WATSON U.S. NATIONAL NORM (N=160,605)

Key Driver Item

A. MERCED 2012 (N=180)

Legend

TOWERS WATSON

#### Benchmarks

|                                                                          |             | Tota | l Disa | gree |
|--------------------------------------------------------------------------|-------------|------|--------|------|
| Items                                                                    | Total A     | gree | ?      |      |
| 6. I feel my personal contributions are recognized.<br>Item)             | (Key Driver | 56   | 7      | 37   |
| 12. I think my performance on the job is evaluated fairly.               |             | 66   | 6      | 27   |
| 16. I feel UC does a good job matching pay to perfo<br>(Key Driver Item) | ormance.    | 24   | 8      | 68   |