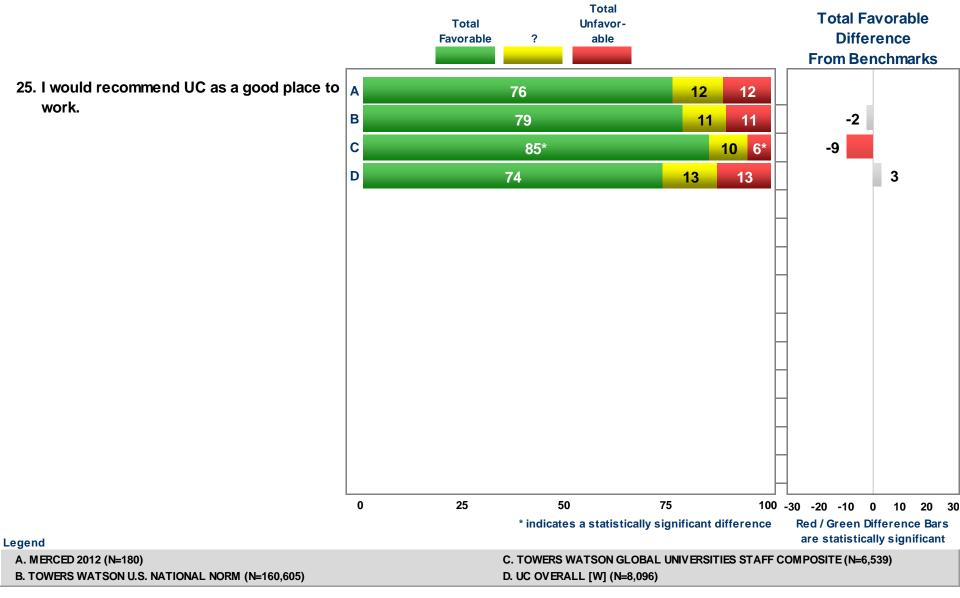

ENGAGEMENT: I would recommend UC as a good place to work.

CAREER DEVELOPMENT: I am confident I can achieve my personal career objectives with UC.

IMAGE/BRAND: UC is highly regarded by its employees.

|      | Total Favoral | ble |     | Diff     | Neutral<br>Midpoint | Total<br>Unfavor-<br>able |                |
|------|---------------|-----|-----|----------|---------------------|---------------------------|----------------|
|      | 42            |     |     | +8*      | 16                  | 42                        |                |
|      | 46            |     |     | +4       | 13                  | 41                        |                |
|      |               | 76  |     | +3       | 12                  | 12                        |                |
|      | 58            |     |     | +3       | 14                  | 28                        |                |
|      | 61            |     |     | +2       | 15                  | 25                        |                |
| 0 25 | 5 50          | 75  | 100 | * indica | tes a statis        | tically signi             | ficant differe |

#### **Top 5 Differences From Benchmark**

ORGANIZATIONAL CHANGE: Generally, recent major organizational changes at UC have been: Well planned

ORGANIZATIONAL CHANGE: Generally, recent major organizational changes at UC have been: Well communicated