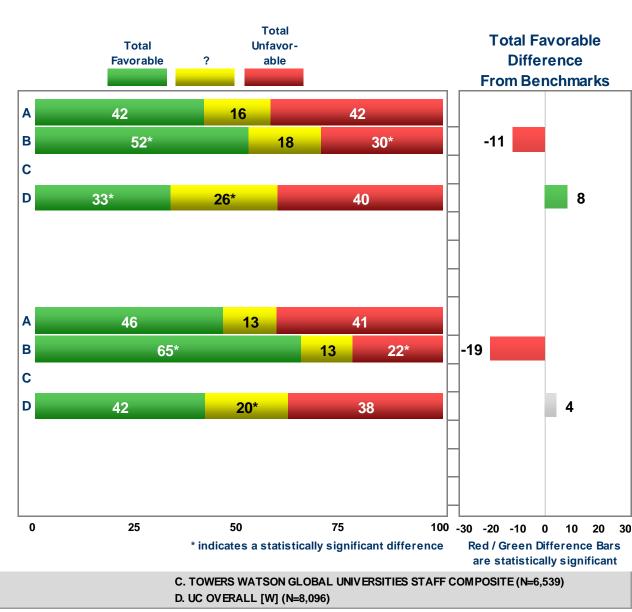

# **Category 5: Organizational Change**

5a. Generally, recent major organizational changes at UC have been: Well planned

5b. Generally, recent major organizational changes at UC have been: Well communicated

|                                                                                          | Tota | l Disa | gree |
|------------------------------------------------------------------------------------------|------|--------|------|
| Total A                                                                                  | gree | f      |      |
| 5a. Generally, recent major organizational changes at UC have been:<br>Well planned      | 42   | 16     | 42   |
| 5b. Generally, recent major organizational changes at UC have been:<br>Well communicated | 46   | 13     | 41   |