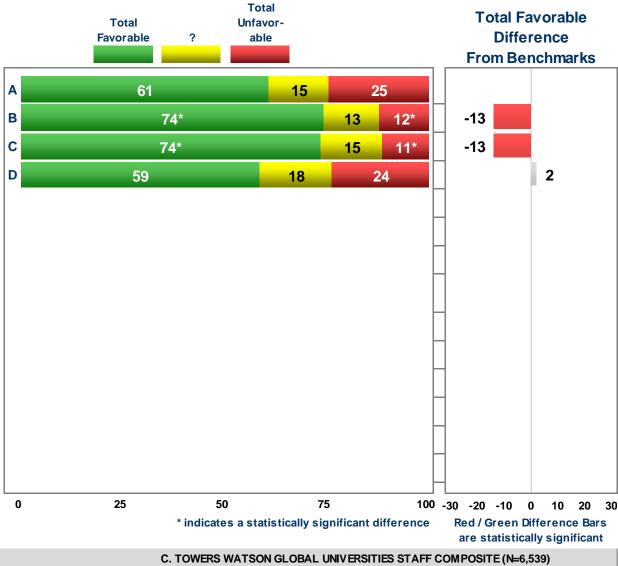

# Category 4: Image/Brand

4. UC is highly regarded by its employees.

A. MERCED 2012 (N=180) B. TOWERS WATSON U.S. NATIONAL NORM (N=160,605)

Legend

D. UC OVERALL [W] (N=8,096)