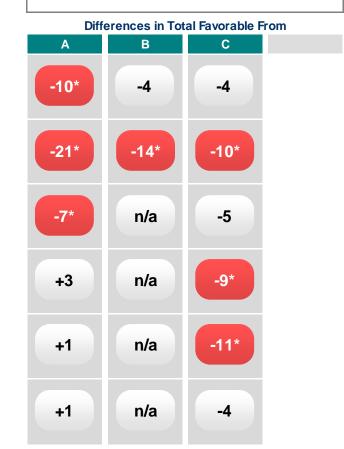

|                                                                                      | Tota     | l Disa | gree |
|--------------------------------------------------------------------------------------|----------|--------|------|
|                                                                                      |          | ?      |      |
| Tota                                                                                 | al Agree |        |      |
| Items                                                                                |          |        |      |
| 3. I feel motivated to go beyond my formal job responsibilities to get the job done. | 80       | 2      | 17   |
| 11. UC inspires me to do my best work.                                               | 63       | 11     | 26   |
| 15. I am satisfied with my involvement in decisions that affect my work.             | 56       | 8      | 36   |
| 19. I have the equipment/tools/resources I need to do my job effectively.            | 68       | 5      | 27   |
| 21. There is usually sufficient staff in my department to handle the workload.       | 36       | 6      | 58   |
| 23. My work schedule allows sufficient flexibility to meet my personal/family needs. | 83       | 5      | 12   |

A. TOWERS WATSON U.S. NATIONAL NORM (N=160,605) B. TOWERS WATSON GLOBAL UNIVERSITIES STAFF COM POSITE (N=6,539) C. UC OVERALL [W] (N=8,096) Differences in Total Favorable From

|                                                            | Don't Kno    |    | Know |
|------------------------------------------------------------|--------------|----|------|
|                                                            | Y            |    |      |
|                                                            | No           |    |      |
| Items                                                      |              |    |      |
| 29. At the present time, are you seriously considering lea | aving UC? 52 | 31 | 17   |