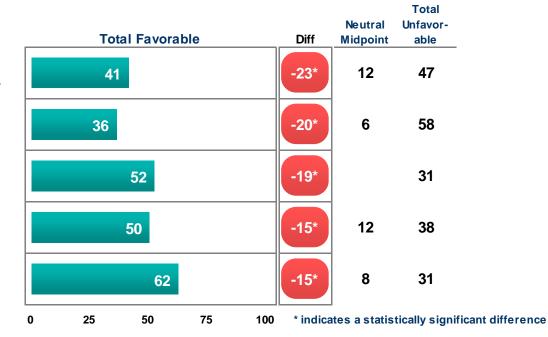

#### **Bottom 5 Differences From Benchmark**

**PERFORMANCE MANAGEMENT: I feel UC does a good job matching pay to performance.** 

CAREER DEVELOPMENT: UC provides people with the necessary information and resources to manage their own careers effectively.

**ENGAGEMENT:** There is usually sufficient staff in my department to handle the workload.

SUPERVISION: My supervisor does a good job of building teamwork.

CAREER DEVELOPMENT: My UC campus/location is doing a good job of planning for management succession.