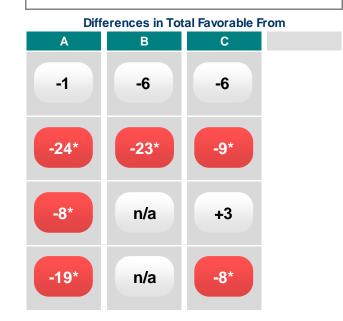

|                                                                                                  |                | Tota | l Disa | gree |
|--------------------------------------------------------------------------------------------------|----------------|------|--------|------|
| Items                                                                                            | Total A        | gree | ?      |      |
| 1. I believe I have the opportunity for personal development at UC.                              | ent and growth | 67   | 6      | 27   |
| 9. UC provides people with the necessary information ar to manage their own careers effectively. | nd resources   | 41   | 12     | 47   |
| 14. I am confident I can achieve my personal caree with UC. (Key Driver Item)                    | er objectives  | 58   | 14     | 28   |
| 18. My UC campus/location is doing a good job of p<br>management succession. (Key Driver Item)   | lanning for    | 22   | 18     | 59   |

| Α    | В    | С  |  |
|------|------|----|--|
| -7*  | -15* | -5 |  |
| -19* | n/a  | -2 |  |

|                                                                                                |          | Tota | l Disa | gree |
|------------------------------------------------------------------------------------------------|----------|------|--------|------|
| Items                                                                                          | Total A  | gree | ?      |      |
| 2. UC does an excellent job of keeping employees about matters affecting us. (Key Driver Item) | informed | 62   | 8      | 31   |
| 10. I feel able to openly and honestly communicate upwards. (Key Driver Item)                  | my views | 56   | 8      | 36   |