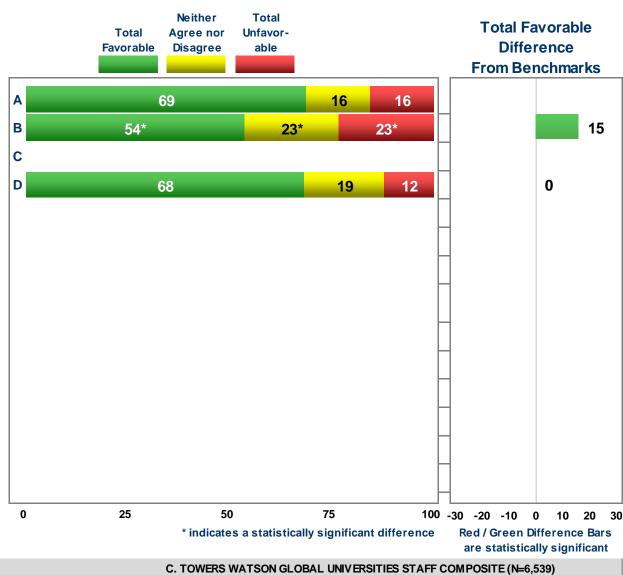

#### vs. 3 Benchmarks

# **Category 7: Supervision**

28. My supervisor helps me make time to participate in training and development activities.

A. MERCED 2012 (N=180) B. TOWERS WATSON U.S. NATIONAL NORM (N=160,605)

Legend

D. UC OVERALL [W] (N=8,096)

A. TOWERS WATSON U.S. NATIONAL NORM (N=160,605)
B. TOWERS WATSON GLOBAL UNIVERSITIES STAFF
COM POSITE (N=6,539)
C. UC OVERALL [W] (N=8,096)

| T<br>Ne <mark>ither Agree no</mark><br>Total Favo<br>Items                                  |    |    |    |
|---------------------------------------------------------------------------------------------|----|----|----|
| 28. My supervisor helps me make time to participate in training and development activities. | 69 | 16 | 16 |

| A. TOWERS WATSON U.S. NATIONAL NORM (N=160,605)<br>B. TOWERS WATSON GLOBAL UNIVERSITIES STAFF<br>COMPOSITE (N=6,539)<br>C. UC OVERALL [W] (N=8,096) |   |   |  |  |  |  |
|-----------------------------------------------------------------------------------------------------------------------------------------------------|---|---|--|--|--|--|
| Differences in Total Favorable From                                                                                                                 |   |   |  |  |  |  |
| Α                                                                                                                                                   | В | С |  |  |  |  |
|                                                                                                                                                     |   |   |  |  |  |  |