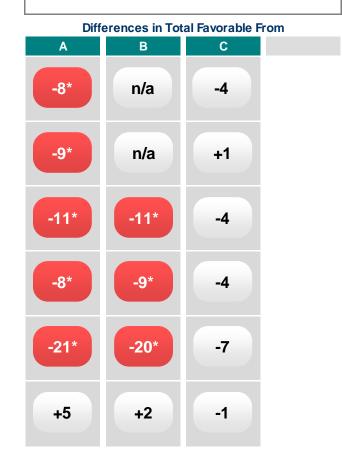

|                                                                                                                                                                                    | Tota      | l Disa | gree |
|------------------------------------------------------------------------------------------------------------------------------------------------------------------------------------|-----------|--------|------|
|                                                                                                                                                                                    |           | ?      |      |
| Тс                                                                                                                                                                                 | tal Agree |        |      |
| Items                                                                                                                                                                              |           |        |      |
| 7. My supervisor gives me regular feedback on my performance.                                                                                                                      | 62        | 4      | 34   |
| 13. My supervisor does a good job of building teamwork.                                                                                                                            |           | 7      | 41   |
| 17. My supervisor treats me with respect.                                                                                                                                          |           | 3      | 17   |
| 20a. Please indicate the extent to which you agree with the following statements about your supervisor: Effectively deals with poor performers                                     |           |        | 47   |
| 20b. Please indicate the extent to which you agree with the following statements about your supervisor: Listens carefully to different points of view before coming to conclusions |           | 7      | 34   |
| 20c. Please indicate the extent to which you agree with the following statements about your supervisor: Encourages new ideas and new ways of doing things                          | -         | 8      | 22   |

| TOWERS WATSO | N W |
|--------------|-----|

|                                                                                   | Tota             | I Disa | gree |
|-----------------------------------------------------------------------------------|------------------|--------|------|
| Items                                                                             | Total Agree      | ?      |      |
| 22. My supervisor develops people's abilities.                                    | 50               | 12     | 38   |
| 24. My supervisor communicates effectively.                                       | 65               | 4      | 30   |
| 26. I have a clear understanding of how my job contribut departmental objectives. | es to the 85     | 3      | 12   |
| 27. Regarding suggestions for change from employees, is usually responsive.       | my supervisor 62 | 11     | 27   |