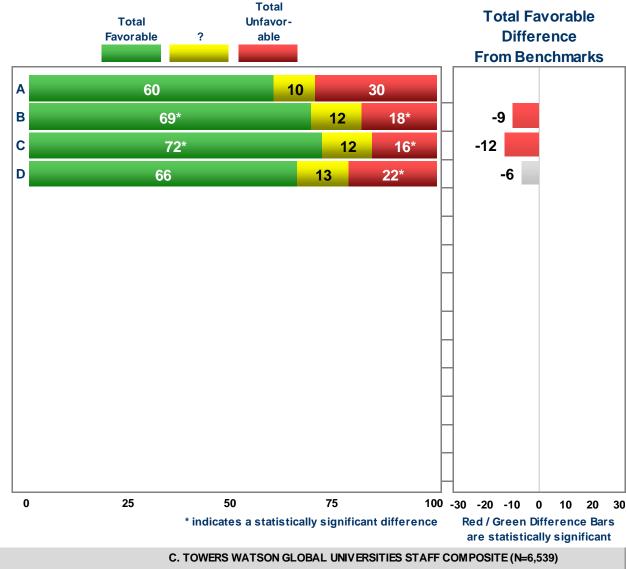

#### vs. 3 Benchmarks

#### **Category 8: Working Relationships**

8. There is good cooperation between my department and other departments at my campus/location.

0

n/a

+15\*

|                                                                                          |          | Tota | l Disa<br>? | gree |
|------------------------------------------------------------------------------------------|----------|------|-------------|------|
| Items                                                                                    | Total A  | gree |             |      |
| 8. There is good cooperation between my department ar departments at my campus/location. | nd other | 60   | 10          | 30   |