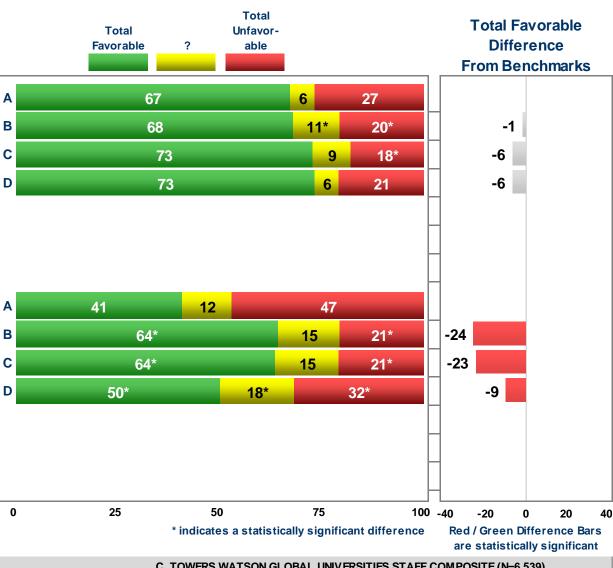

#### **Category 1: Career Development**

1. I believe I have the opportunity for personal development and growth at UC.

9. UC provides people with the necessary information and resources to manage their own careers effectively.

|                                                                                                  |                | Tota | l Disa | gree |
|--------------------------------------------------------------------------------------------------|----------------|------|--------|------|
| Items                                                                                            | Total A        | gree | ?      |      |
| 1. I believe I have the opportunity for personal development at UC.                              | ent and growth | 67   | 6      | 27   |
| 9. UC provides people with the necessary information ar to manage their own careers effectively. | nd resources   | 41   | 12     | 47   |
| 14. I am confident I can achieve my personal caree with UC. (Key Driver Item)                    | er objectives  | 58   | 14     | 28   |
| 18. My UC campus/location is doing a good job of p<br>management succession. (Key Driver Item)   | lanning for    | 22   | 18     | 59   |

| Α    | В    | С  |  |
|------|------|----|--|
| -7*  | -15* | -5 |  |
| -19* | n/a  | -2 |  |

|                                                                                                |          | Tota | l Disa | gree |
|------------------------------------------------------------------------------------------------|----------|------|--------|------|
| Items                                                                                          | Total A  | gree | ?      |      |
| 2. UC does an excellent job of keeping employees about matters affecting us. (Key Driver Item) | informed | 62   | 8      | 31   |
| 10. I feel able to openly and honestly communicate upwards. (Key Driver Item)                  | my views | 56   | 8      | 36   |