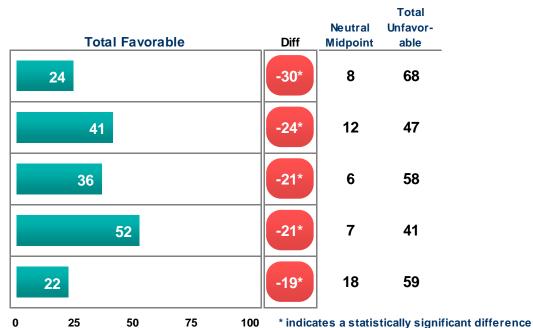

# Bottom 5 Items MERCED 2012 (N=180)

vs. TOWERS WATSON U.S. NATIONAL NORM (N=160,605)

TOWERS WATSON

#### **Bottom 5 Differences From Benchmark**

**PERFORMANCE MANAGEMENT: I feel UC does a good job matching pay to performance.** 

CAREER DEVELOPMENT: UC provides people with the necessary information and resources to manage their own careers effectively.

**ENGAGEMENT:** There is usually sufficient staff in my department to handle the workload.

SUPERVISION: My supervisor does a good job of building teamwork.

CAREER DEVELOPMENT: My UC campus/location is doing a good job of planning for management succession.