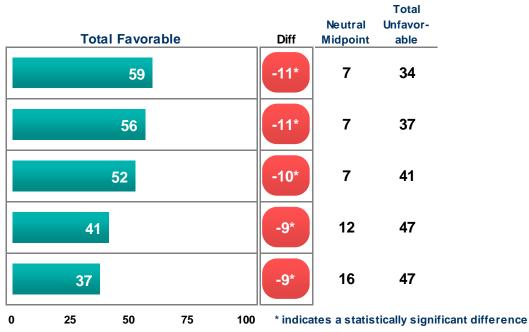

#### **Bottom 5 Differences From Benchmark**

CAREER DEVELOPMENT: UC provides people with the necessary information and resources to manage their own careers effectively.

**ENGAGEMENT:** There is usually sufficient staff in my department to handle the workload.

**ENGAGEMENT:** At the present time, are you seriously considering leaving UC?

SUPERVISION: My supervisor develops people's abilities.

COMMUNICATION: UC does an excellent job of keeping employees informed about matters affecting us.