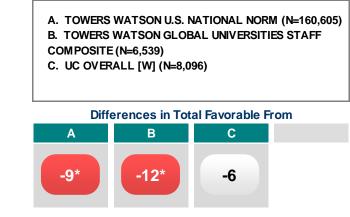

# Key Driver Items of Engagement MERCED 2012 (N=180)

Norm Benchmark: TOWERS WATSON U.S. NATIONAL NORM (N=160,605)

| Category                  | Items                                                                                   | Scores     | Difference From<br>Norm | 1                       |
|---------------------------|-----------------------------------------------------------------------------------------|------------|-------------------------|-------------------------|
| Career Development        | 14. I am confident I can achieve my personal career objective with UC.                  | es 58      | -8                      |                         |
| Career Development        | 18. My UC campus/location is doing a good job of planning for<br>management succession. | or 22      | -19                     |                         |
| Performance<br>Management | 6. I feel my personal contributions are recognized.                                     | 56         | -10                     |                         |
| Performance<br>Management | 16.I feel UC does a good job matching pay to performance.                               | 24         | -30                     | Engagement<br>64 -9     |
| Communication             | 10.I feel able to openly and honestly communicate my views upwards.                     | 56         | -19                     |                         |
| Communication             | 2. UC does an excellent job of keeping employees informed about matters affecting us.   | 62         | -7                      |                         |
|                           | Colored Cells indicate a statistically                                                  | significan | nt difference           | Variance Explained: 67% |