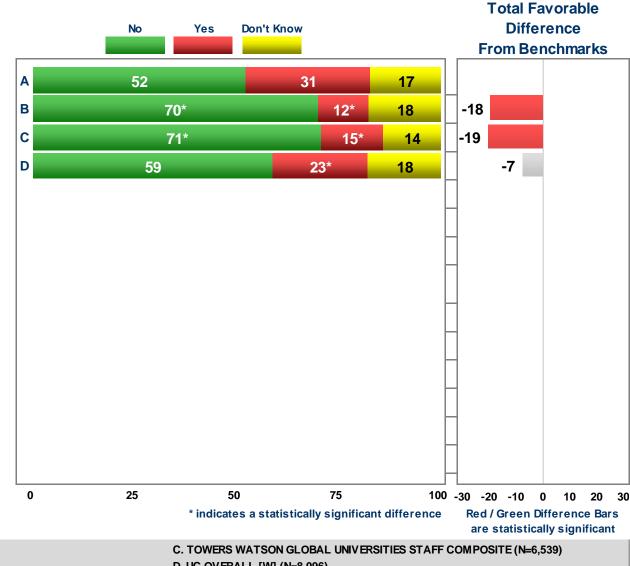

# **Category 3: Engagement**

29. At the present time, are you seriously considering leaving UC?

Legend

A. MERCED 2012 (N=180)

B. TOWERS WATSON U.S. NATIONAL NORM (N=160,605)

D. UC OVERALL [W] (N=8,096)

A. TOWERS WATSON U.S. NATIONAL NORM (N=160,605) B. TOWERS WATSON GLOBAL UNIVERSITIES STAFF COM POSITE (N=6,539) C. UC OVERALL [W] (N=8,096) Differences in Total Favorable From

|                                                            | Don't Kno    |    | Know |
|------------------------------------------------------------|--------------|----|------|
|                                                            | Y            |    |      |
|                                                            | No           |    |      |
| Items                                                      |              |    |      |
| 29. At the present time, are you seriously considering lea | aving UC? 52 | 31 | 17   |