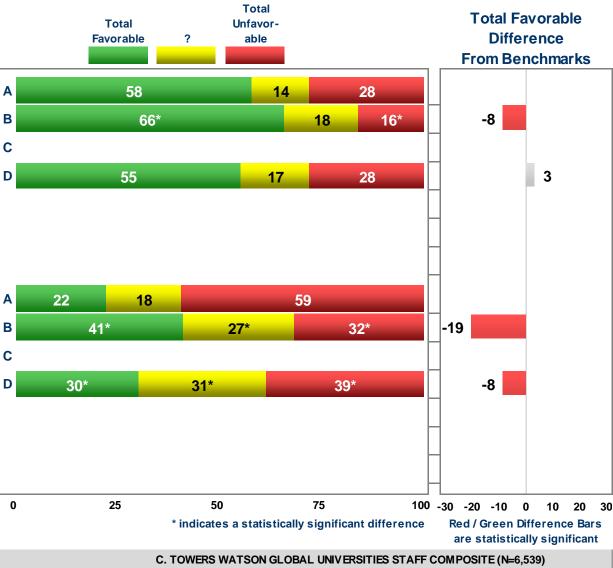

#### **Category 2: Communication**

2. UC does an excellent job of keeping employees informed about matters affecting us.

10. I feel able to openly and honestly communicate my views upwards.

B. TOWERS WATSON U.S. NATIONAL NORM (N=160,605)

| Α    | В    | С  |  |
|------|------|----|--|
| -7*  | -15* | -5 |  |
| -19* | n/a  | -2 |  |

|                                                                                                |          | Tota | l Disa | gree |
|------------------------------------------------------------------------------------------------|----------|------|--------|------|
| Items                                                                                          | Total A  | gree | ?      |      |
| 2. UC does an excellent job of keeping employees about matters affecting us. (Key Driver Item) | informed | 62   | 8      | 31   |
| 10. I feel able to openly and honestly communicate upwards. (Key Driver Item)                  | my views | 56   | 8      | 36   |

A. TOWERS WATSON U.S. NATIONAL NORM (N=160,605) B. TOWERS WATSON GLOBAL UNIVERSITIES STAFF COM POSITE (N=6,539) C. UC OVERALL [W] (N=8,096) Differences in Total Favorable From

|                                                            | Don't Kno    |    | Know |
|------------------------------------------------------------|--------------|----|------|
|                                                            | Y            |    |      |
|                                                            | No           |    |      |
| Items                                                      |              |    |      |
| 29. At the present time, are you seriously considering lea | aving UC? 52 | 31 | 17   |

Colored Cells indicate a statistically significant difference

A. TOWERS WATSON U.S. NATIONAL NORM (N=160,605) B. TOWERS WATSON GLOBAL UNIVERSITIES STAFF COMPOSITE (N=6,539) C. UC OVERALL [W] (N=8,096) Differences in Total Favorable From