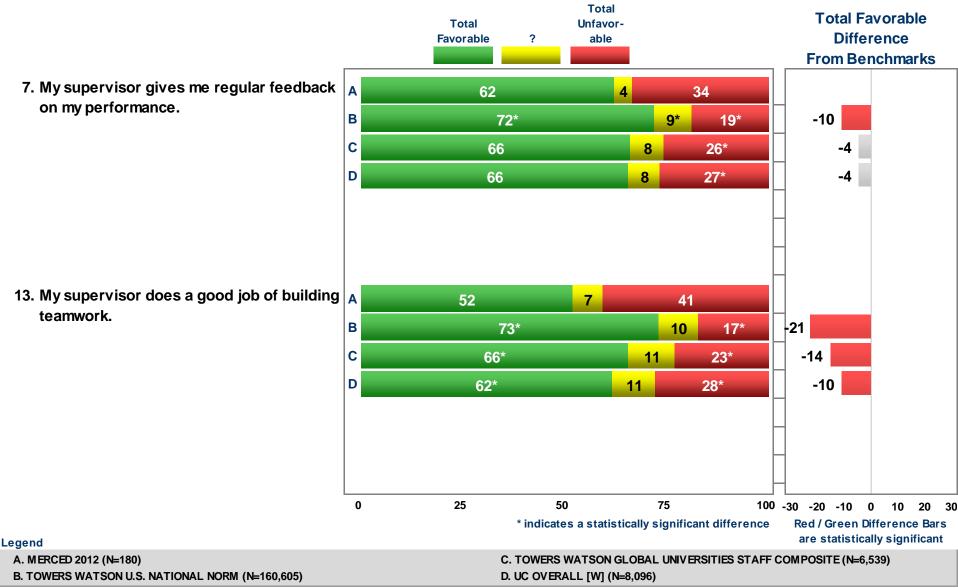

#### vs. 3 Benchmarks

#### **Category 7: Supervision**

17. My supervisor treats me with respect.

20a. Please indicate the extent to which you agree with the following statements about your supervisor: Effectively deals with poor performers

|                                                                                                                                                                                    | Tota      | l Disa | gree |
|------------------------------------------------------------------------------------------------------------------------------------------------------------------------------------|-----------|--------|------|
|                                                                                                                                                                                    |           | ?      |      |
| Тс                                                                                                                                                                                 | tal Agree |        |      |
| Items                                                                                                                                                                              |           |        |      |
| 7. My supervisor gives me regular feedback on my performance.                                                                                                                      | 62        | 4      | 34   |
| 13. My supervisor does a good job of building teamwork.                                                                                                                            |           | 7      | 41   |
| 17. My supervisor treats me with respect.                                                                                                                                          |           | 3      | 17   |
| 20a. Please indicate the extent to which you agree with the following statements about your supervisor: Effectively deals with poor performers                                     |           |        | 47   |
| 20b. Please indicate the extent to which you agree with the following statements about your supervisor: Listens carefully to different points of view before coming to conclusions |           | 7      | 34   |
| 20c. Please indicate the extent to which you agree with the following statements about your supervisor: Encourages new ideas and new ways of doing things                          | -         | 8      | 22   |