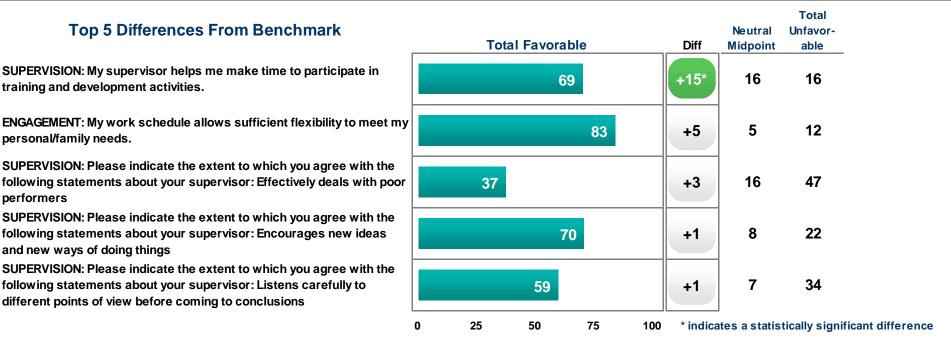

# MERCED 2012 (N=180)

**Top 5 Items** 

#### vs. TOWERS WATSON U.S. NATIONAL NORM (N=160,605)