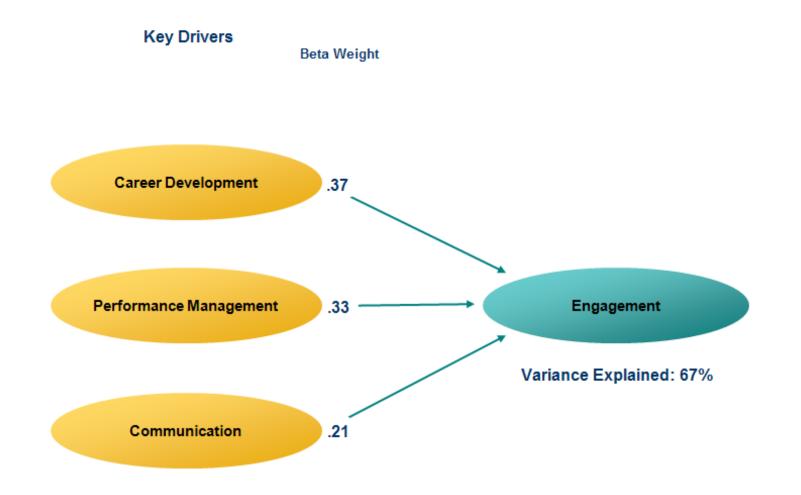

# Key Driver Items of Engagement MERCED 2012 (N=180)

Norm Benchmark: TOWERS WATSON U.S. NATIONAL NORM (N=160,605)

| Category                  | Items                                                                                   | Scores     | Difference From<br>Norm | 1                       |
|---------------------------|-----------------------------------------------------------------------------------------|------------|-------------------------|-------------------------|
| Career Development        | 14. I am confident I can achieve my personal career objective with UC.                  | es 58      | -8                      |                         |
| Career Development        | 18. My UC campus/location is doing a good job of planning for<br>management succession. | or 22      | -19                     |                         |
| Performance<br>Management | 6. I feel my personal contributions are recognized.                                     | 56         | -10                     |                         |
| Performance<br>Management | 16.I feel UC does a good job matching pay to performance.                               | 24         | -30                     | Engagement<br>64 -9     |
| Communication             | 10.I feel able to openly and honestly communicate my views upwards.                     | 56         | -19                     |                         |
| Communication             | 2. UC does an excellent job of keeping employees informed about matters affecting us.   | 62         | -7                      |                         |
|                           | Colored Cells indicate a statistically                                                  | significan | nt difference           | Variance Explained: 67% |