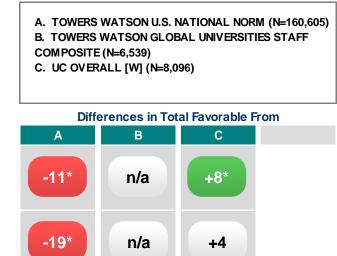

#### **Top 5 Differences From Benchmark**

ORGANIZATIONAL CHANGE: Generally, recent major organizational changes at UC have been: Well planned

ORGANIZATIONAL CHANGE: Generally, recent major organizational changes at UC have been: Well communicated

ENGAGEMENT: I would recommend UC as a good place to work.

CAREER DEVELOPMENT: I am confident I can achieve my personal career objectives with UC.

IMAGE/BRAND: UC is highly regarded by its employees.

|      | Total Favoral | ble |     | Diff     | Neutral<br>Midpoint | Total<br>Unfavor-<br>able |                |
|------|---------------|-----|-----|----------|---------------------|---------------------------|----------------|
|      | 42            |     |     | +8*      | 16                  | 42                        |                |
|      | 46            |     |     | +4       | 13                  | 41                        |                |
|      |               | 76  |     | +3       | 12                  | 12                        |                |
|      | 58            |     |     | +3       | 14                  | 28                        |                |
|      | 61            |     |     | +2       | 15                  | 25                        |                |
| 0 25 | 5 50          | 75  | 100 | * indica | tes a statis        | tically signi             | ficant differe |