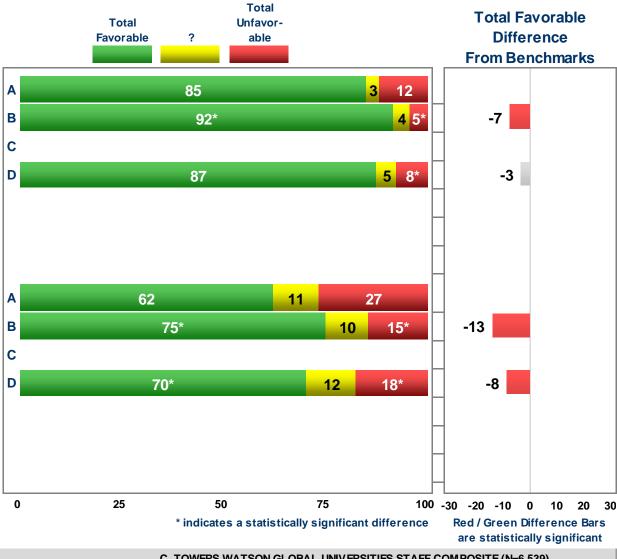

#### vs. 3 Benchmarks

#### **Category 7: Supervision**

17. My supervisor treats me with respect.

20a. Please indicate the extent to which you agree with the following statements about your supervisor: Effectively deals with poor performers

Total **Total Favorable** Total Unfavor-Difference Favorable 2 able **From Benchmarks** 3 Α 80 17 -7 В 5 87\* 8\* С -5 5 10\* D 85 Α 37 16 47 В 34 28\* 38\* 3 С D 46\* -9 21 33\* 0 25 50 75 100 -30 -20 -10 0 10 20 30 \* indicates a statistically significant difference Red / Green Difference Bars are statistically significant C. TOWERS WATSON GLOBAL UNIVERSITIES STAFF COMPOSITE (N=6,539)

Legend

A. MERCED 2012 (N=180) B. TOWERS WATSON U.S. NATIONAL NORM (N=160,605)

D. UC OVERALL [W] (N=8,096)

|                                                                                                                                                                                    | Tota      | l Disa | gree |
|------------------------------------------------------------------------------------------------------------------------------------------------------------------------------------|-----------|--------|------|
|                                                                                                                                                                                    |           | ?      |      |
| Тс                                                                                                                                                                                 | tal Agree |        |      |
| Items                                                                                                                                                                              |           |        |      |
| 7. My supervisor gives me regular feedback on my performance.                                                                                                                      | 62        | 4      | 34   |
| 13. My supervisor does a good job of building teamwork.                                                                                                                            |           | 7      | 41   |
| 17. My supervisor treats me with respect.                                                                                                                                          |           | 3      | 17   |
| 20a. Please indicate the extent to which you agree with the following statements about your supervisor: Effectively deals with poor performers                                     |           |        | 47   |
| 20b. Please indicate the extent to which you agree with the following statements about your supervisor: Listens carefully to different points of view before coming to conclusions |           | 7      | 34   |
| 20c. Please indicate the extent to which you agree with the following statements about your supervisor: Encourages new ideas and new ways of doing things                          | -         | 8      | 22   |