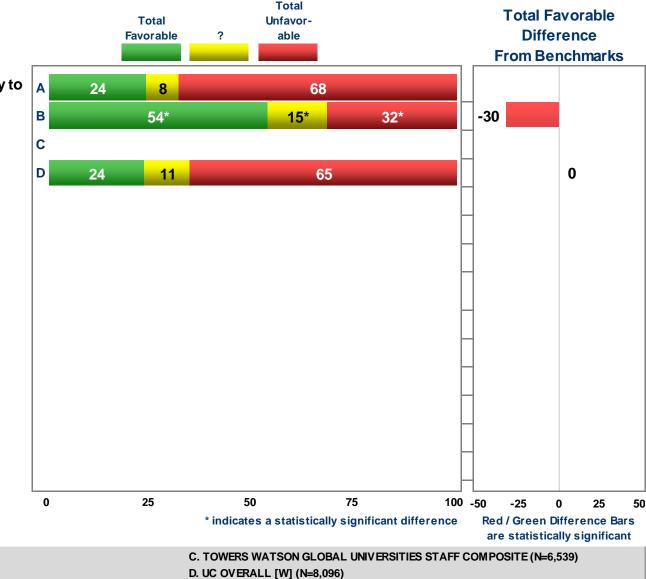

#### **Category 6: Performance Management**

**16.** I feel UC does a good job matching pay to performance.

B. TOWERS WATSON U.S. NATIONAL NORM (N=160,605)

Key Driver Item

A. MERCED 2012 (N=180)

Legend

TOWERS WATSON

# vs. 3 Benchmarks

#### Benchmarks

|                                                                          |             | Tota | l Disa | gree |
|--------------------------------------------------------------------------|-------------|------|--------|------|
| Items                                                                    | Total A     | gree | ?      |      |
| 6. I feel my personal contributions are recognized.<br>Item)             | (Key Driver | 56   | 7      | 37   |
| 12. I think my performance on the job is evaluated fairly.               |             | 66   | 6      | 27   |
| 16. I feel UC does a good job matching pay to perfo<br>(Key Driver Item) | ormance.    | 24   | 8      | 68   |

A. TOWERS WATSON U.S. NATIONAL NORM (N=160,605)
B. TOWERS WATSON GLOBAL UNIVERSITIES STAFF COMPOSITE (N=6,539)
C. UC OVERALL [W] (N=8,096)

|               | Contract of the Owner |
|---------------|------------------------------------------------------------------------------------------------------------------|
| TOWERS WATSON | $\omega$                                                                                                         |