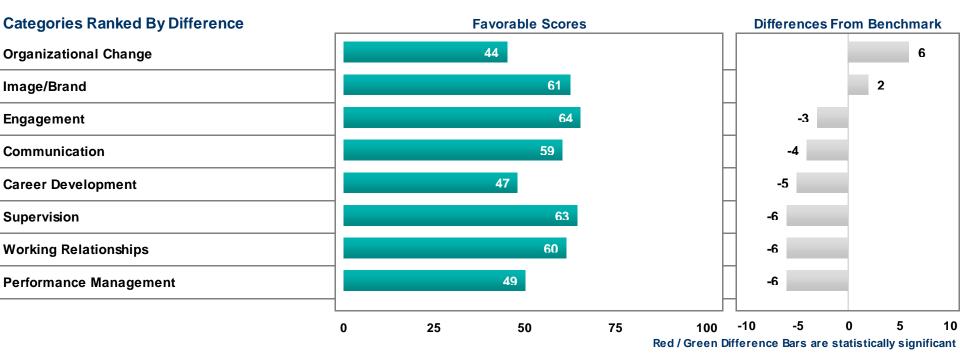

# Summary Category Scores vs. Benchmark MERCED 2012 (N=180)

vs. TOWERS WATSON U.S. NATIONAL NORM (N=160,605)

# Summary Category Scores vs. Benchmark MERCED 2012 (N=180)

vs. TOWERS WATSON GLOBAL UNIVERSITIES STAFF COMPOSITE (N=6,539)