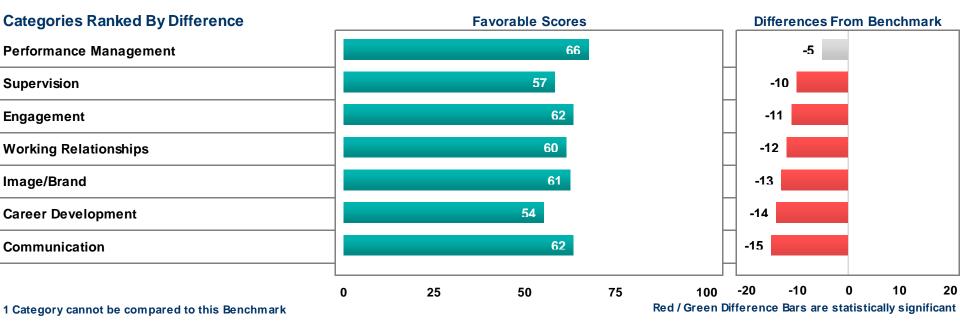

# Summary Category Scores vs. Benchmark MERCED 2012 (N=180)

vs. TOWERS WATSON GLOBAL UNIVERSITIES STAFF COMPOSITE (N=6,539)

#### vs. TOWERS WATSON GLOBAL UNIVERSITIES STAFF COMPOSITE (N=6,539)