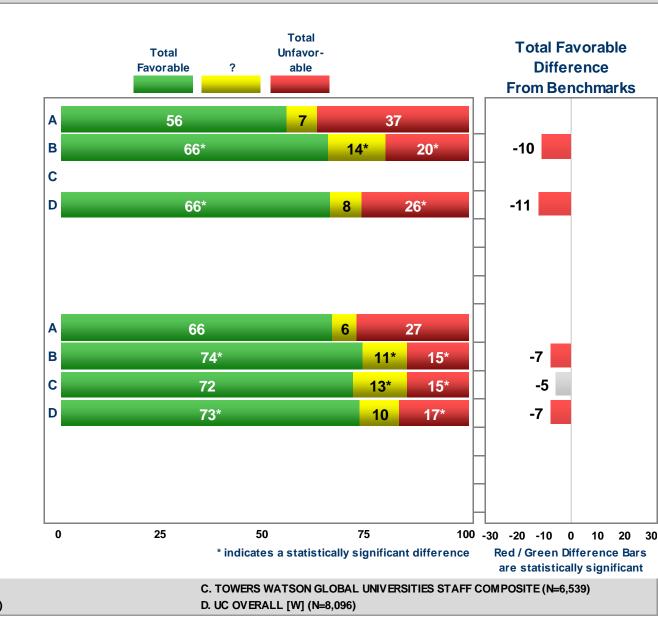

# **Category 6: Performance Management**

6. I feel my personal contributions are recognized.

12. I think my performance on the job is evaluated fairly.

B. TOWERS WATSON U.S. NATIONAL NORM (N=160,605)

Kev Driver Item

A. MERCED 2012 (N=180)

Legend

TOWERS WATSON 7

#### **Category 6: Performance Management**

**16.** I feel UC does a good job matching pay to performance.

B. TOWERS WATSON U.S. NATIONAL NORM (N=160,605)

Key Driver Item

A. MERCED 2012 (N=180)

Legend

TOWERS WATSON

# vs. 3 Benchmarks

#### Benchmarks

|                                                                          |             | Tota | l Disa | gree |
|--------------------------------------------------------------------------|-------------|------|--------|------|
| Items                                                                    | Total A     | gree | ?      |      |
| 6. I feel my personal contributions are recognized.<br>Item)             | (Key Driver | 56   | 7      | 37   |
| 12. I think my performance on the job is evaluated fairly.               |             | 66   | 6      | 27   |
| 16. I feel UC does a good job matching pay to perfo<br>(Key Driver Item) | ormance.    | 24   | 8      | 68   |

A. TOWERS WATSON U.S. NATIONAL NORM (N=160,605)
B. TOWERS WATSON GLOBAL UNIVERSITIES STAFF COMPOSITE (N=6,539)
C. UC OVERALL [W] (N=8,096)

|               | Contract of the Owner |
|---------------|------------------------------------------------------------------------------------------------------------------|
| TOWERS WATSON | $\omega$                                                                                                         |